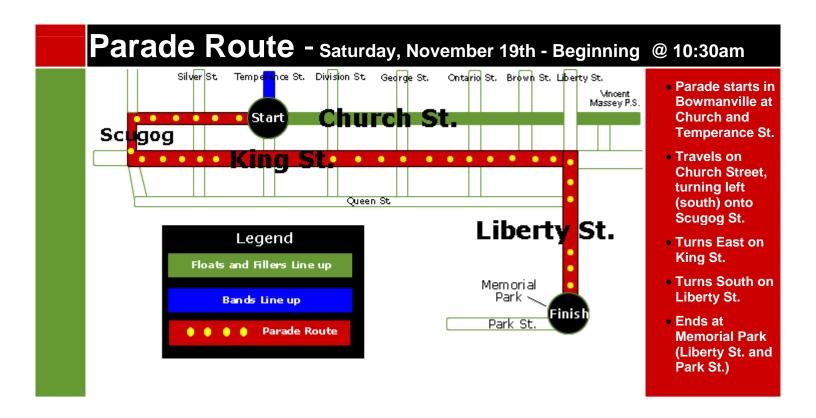

## **Bowmanville Santa Claus Parade**

The Bowmanville Santa Claus Parade takes place the 3rd Saturday in November (Saturday, November 19th, starting at 10:30 am). The Parade attracts over 15,000 people each year. This year will be their 50<sup>th</sup> Annual Santa Claus Parade!